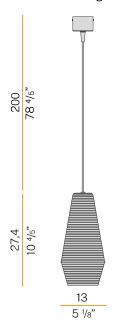

|
| PACKING DIMENSIONS (CM)  | 0,0 × 0,0 × 0,0                                                           |
|                          |                                                                           |











Suspension lighting fixture for interiors, with direct and indirect light emission. Rough aluminium structure.

Diffuser in blown glass with white, crystal, steel, amber, bronze, tobacco or green ribbing finish.

Turned pickled sheet metal closing disk in black or mat brass polyacrylic paint.  $2,\!2m$  (86,6") long suspension and power cable in PVC with black fabric covering. Power canopy with galvanized sheet metal ceiling bracket and pickled sheet metal  $\,$ covering in black or mat brass polyacrylic paint.

#### Technical drawing



# **PANZERI**

## Olivia

### Accessories / canopy

M800

Polycarbonate hook for suspension.