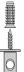

|
|                          |                                                                           |











Suspension lighting fixture for interiors, with direct and indirect light emission. Rough aluminium structure.

Diffuser in blown glass with white, crystal, steel, amber, bronze, tobacco or green ribbing finish.

Turned pickled sheet metal closing disk in black or mat brass polyacrylic paint.  $2,\!2m$  (86,6") long suspension and power cable in PVC with black fabric covering. Power canopy with galvanized sheet metal ceiling bracket and pickled sheet metal  $\,$ covering in black or mat brass polyacrylic paint.

#### Technical drawing



# **PANZERI**

## Olivia

### Accessories / canopy

M800

Polycarbonate hook for suspension.