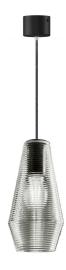

Suspension lighting fixture for interiors, with direct and indirect light emission. Rough aluminium structure.

Diffuser in blown glass with white, crystal, steel, amber, bronze, tobacco or green ribbing finish.

Turned pickled sheet metal closing disk in black or mat brass polyacrylic paint.  $2,\!2m$  (86,6") long suspension and power cable in PVC with black fabric covering. Power canopy with galvanized sheet metal ceiling bracket and pickled sheet metal  $\,$ covering in black or mat brass polyacrylic paint.